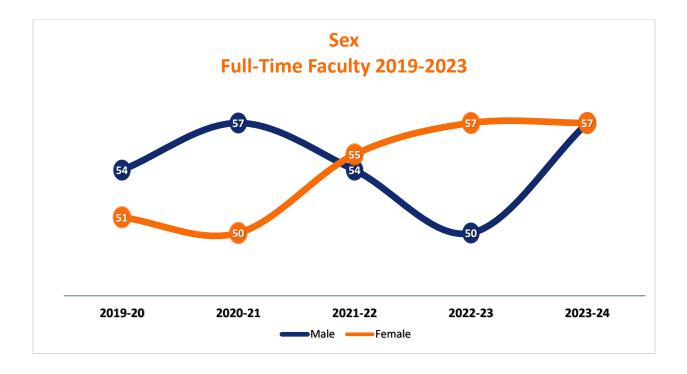

| 4.4%  | 5       | 4.4%  |
| Asian                      | 1    | 1.0%           | 2   | 1.9%  | 2       | 1.8%  | 3       | 2.6%  | 5       | 4.4%  |
| Black or African American  | 54   | 51.4%          | 54  | 50.5% | 54      | 49.5% | 54      | 47.4% | 62      | 54.4% |
| White                      | 29   | 27.6%          | 24  | 22.4% | 25      | 22.9% | 28      | 24.6% | 28      | 24.6% |
| Two or more races          | 3    | 2.9%           | 5   | 4.7%  | 5       | 4.6%  | 7       | 6.1%  | 4       | 3.5%  |
| Race and ethnicity unknown | 5    | 4.8%           | 7   | 6.5%  | 9       | 8.3%  | 8       | 7.0%  | 9       | 7.9%  |
| Total                      | 105  | 100%           | 107 | 100%  | 109     | 100%  | 107     | 94%   | 114     | 100%  |

Sex Full-Time Faculty 2019-2023



# **Faculty List by Department Fall 2023**

# **Full-Time Faculty by Department**

First & Last Name Rank Degree/Institution \*Tenure Year

### **Anthropology, Criminal Justice & Sociology**

| Emmanuel Babatunde     | Professor           | Ph.D. | London University Institute of Education | 1997 |
|------------------------|---------------------|-------|------------------------------------------|------|
| Robert Millette        | Professor           | Ph.D. | New School for Social Research           | 1987 |
| Michael Pass           | Assistant Professor | Ph.D. | City University of New York              |      |
| Shannon Feliciano      | Assistant Professor | Ph.D. | Temple University                        |      |
| Daniel Clay            | Assistant Professor | MLS   | University of