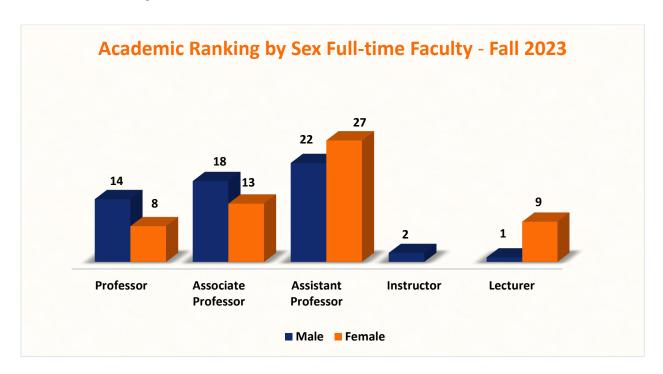

# Academic Ranking by Sex Full-Time Faculty Fall 2023

# Academic Ranking Full-Time Faculty Fall 2023

| Academic Ranking           | Male | Female | Total | %    |
|----------------------------|------|--------|-------|------|
| Professor                  | 14   | 8      | 22    | 19%  |
| <b>Associate Professor</b> | 18   | 13     | 31    | 27%  |
| <b>Assistant Professor</b> | 22   | 27     | 49    | 43%  |
| Instructor                 | 2    | 0      | 2     | 2%   |
| Lecturer                   | 1    | 9      | 10    | 9%   |
| Total                      | 57   | 57     | 114   | 100% |