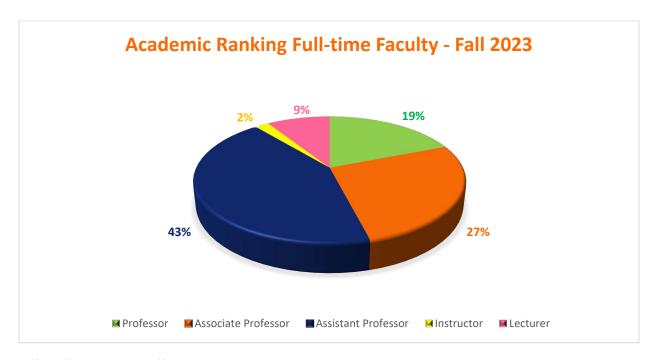

# Academic Ranking Full-Time Faculty Fall 2023

| Academic Ranking           | Male | Female | Total | %    |
|----------------------------|------|--------|-------|------|
| Professor                  | 14   | 8      | 22    | 19%  |
| <b>Associate Professor</b> | 18   | 13     | 31    | 27%  |
| <b>Assistant Professor</b> | 22   | 27     | 49    | 43%  |
| Instructor                 | 2    | 0      | 2     | 2%   |
| Lecturer                   | 1    | 9      | 10    | 9%   |
| Total                      | 57   | 57     | 114   | 100% |