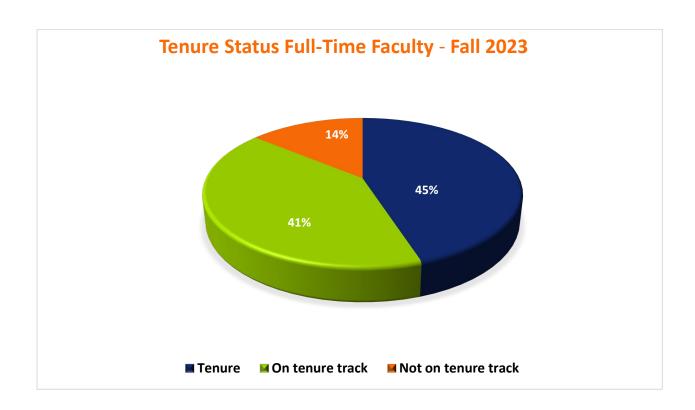

# **Tenure Status Full-Time Faculty Fall 2023**

| Tenure Status       | Male | Female | Total | %    |
|---------------------|------|--------|-------|------|
| Tenured             | 30   | 21     | 51    | 45%  |
| On tenure track     | 25   | 22     | 47    | 41%  |
| Not on tenure track | 2    | 14     | 16    | 14%  |
| Total               | 57   | 57     | 114   | 100% |