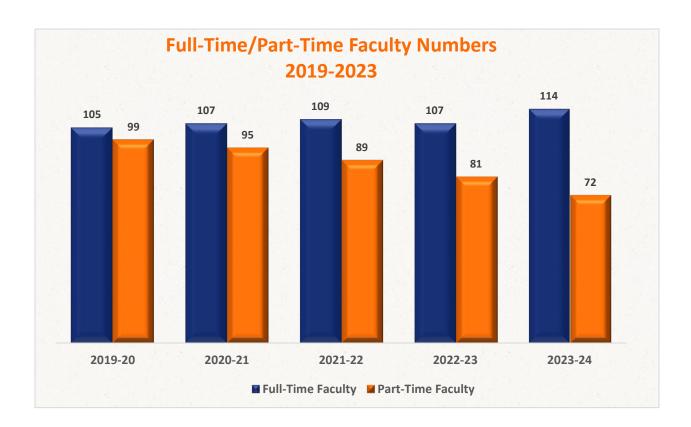

# Full-Time/Part-Time Faculty Numbers 2019-2023

| Lincoln University | 2019-20 | 2020-21 | 2021-22 | 2022-23 | 2023-24 |
|--------------------|---------|---------|---------|---------|---------|
| Full-Time Faculty  | 105     | 107     | 109     | 107     | 114     |
| Part-Time Faculty  | 99      | 95      | 89      | 81      | 72      |
| Total              | 204     | 202     | 198     | 188     | 186     |

Note: All tables and charts in the Faculty Profile Fall 2023 document display instructional and non-instructional (Librarian) full-time faculty numbers. Accordingly, faculty numbers indicated in this document may differ from previous year's IPEDS and/or Common Data Set numbers.