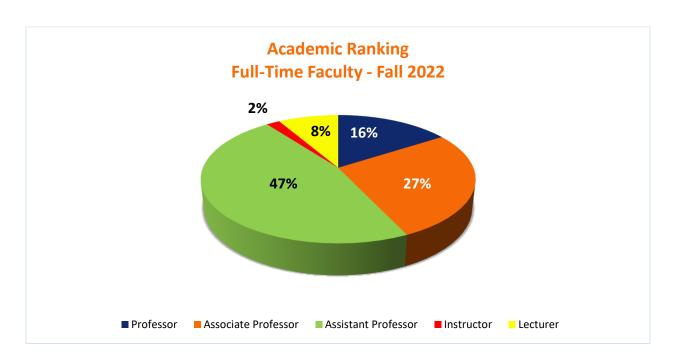

## **Academic Ranking Full-Time Faculty Fall 2022**

| Academic Ranking           | Male | Female | Total | %    |
|----------------------------|------|--------|-------|------|
| Professor                  | 12   | 5      | 17    | 16%  |
| <b>Associate Professor</b> | 14   | 15     | 29    | 27%  |
| <b>Assistant Professor</b> | 22   | 28     | 50    | 47%  |
| Instructor                 | 2    | 0      | 2     | 2%   |
| Lecturer                   | 0    | 9      | 9     | 8%   |
| Total                      | 50   | 57     | 107   | 100% |