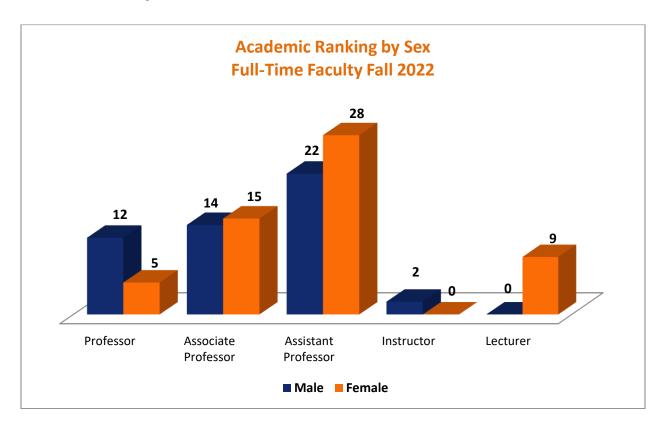

## **Academic Ranking by Sex** Full-Time Faculty Fall 2022

## **Academic Ranking Full-Time Faculty Fall 2022**

| Academic Ranking           | Male | Female | Total | %    |
|----------------------------|------|--------|-------|------|
| Professor                  | 12   | 5      | 17    | 16%  |
| <b>Associate Professor</b> | 14   | 15     | 29    | 27%  |
| <b>Assistant Professor</b> | 22   | 28     | 50    | 47%  |
| Instructor                 | 2    | 0      | 2     | 2%   |
| Lecturer                   | 0    | 9      | 9     | 8%   |
| Total                      | 50   | 57     | 107   | 100% |