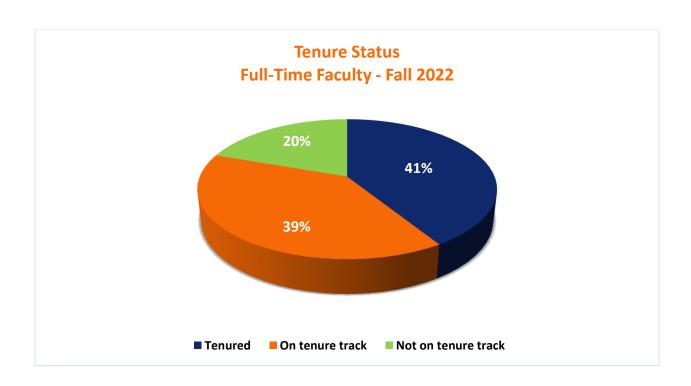

## **Tenure Status Full-Time Faculty Fall 2022**

| Tenure Status       | Male | Female | Total | %    |
|---------------------|------|--------|-------|------|
| Tenured             | 26   | 18     | 44    | 41%  |
| On tenure track     | 20   | 22     | 42    | 39%  |
| Not on tenure track | 4    | 17     | 21    | 20%  |
| Total               | 50   | 57     | 107   | 100% |