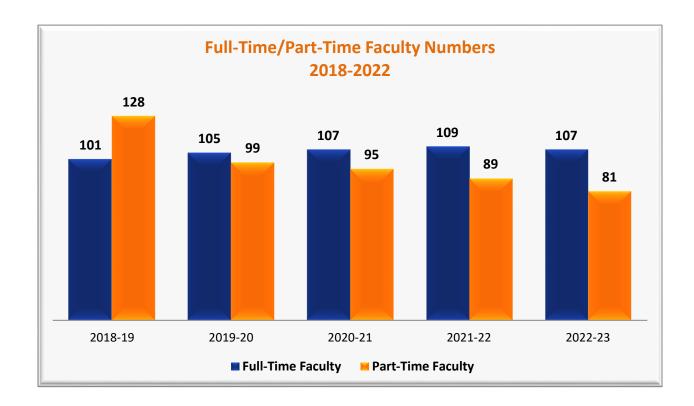

## **Full-Time/Part-Time Faculty Numbers 2018-2022**

| Lincoln University | 2018-19 | 2019-20 | 2020-21 | 2021-22 | 2022-23 |
|--------------------|---------|---------|---------|---------|---------|
| Full-Time Faculty  | 101     | 105     | 107     | 109     | 107     |
| Part-Time Faculty  | 128     | 99      | 95      | 89      | 81      |
| Total              | 229     | 204     | 202     | 198     | 188     |

Note: All tables and charts in the Faculty Profile Fall 2022 document display instructional and non-instructional (Librarian) full-time faculty numbers. Accordingly, faculty numbers indicated in this document may differ from previous year's IPEDS and/or Common Data Set numbers.