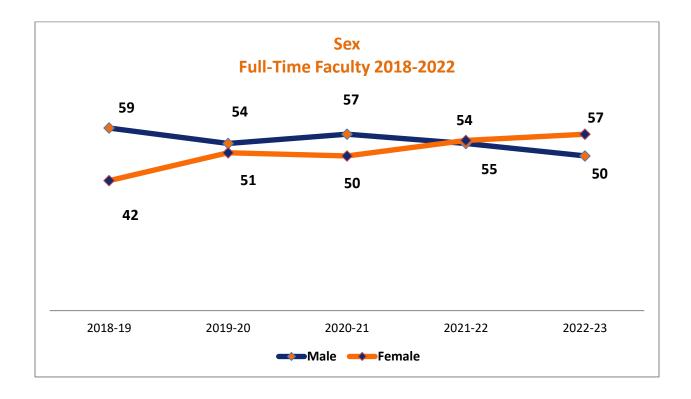

| 6       | 5.5%  | 5       | 4.7%  |
| Asian                      | 2       | 2.0%  | 1       | 1.0%  | 2       | 1.9%  | 2       | 1.8%  | 3       | 2.8%  |
| Black or African American  | 45      | 44.6% | 54      | 51.4% | 54      | 50.5% | 54      | 49.5% | 54      | 50.5% |
| White                      | 31      | 30.7% | 29      | 27.6% | 24      | 22.4% | 25      | 22.9% | 28      | 26.2% |
| Two or more races          | 2       | 2.0%  | 3       | 2.9%  | 5       | 4.7%  | 5       | 4.6%  | 7       | 6.5%  |
| Race and ethnicity unknown | 12      | 11.9% | 5       | 4.8%  | 7       | 6.5%  | 9       | 8.3%  | 8       | 7.5%  |
| Total                      | 101     | 100%  | 105     | 100%  | 107     | 100%  | 109     | 100%  | 107     | 100%  |

Sex Full-Time Faculty 2018-2022



## **Faculty List by Department Fall 2022**

## **Full-Time Faculty by Department**

First & Last Name Rank Degree/Institution \*Tenure Year

#### **Anthropology, Criminal Justice & Sociology**

| Emmanuel Babatunde     | Professor                    | Ph.D. | London University Institute of Education | 1997 |
|------------------------|------------------------------|-------|------------------------------------------|------|
| Robert Millette        | Professor                    | Ph.D. | New School for Social Research           | 1987 |
| Shannon Feliciano      | Visiting Assistant Professor | Ph.D. | Temple University                        |      |
| Michael Pass           | Assistant Professor          | Ph.D. | City University of New York              |      |
| Karol Smith-Williamso